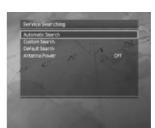

# 3.3 Service Searching

If your receiver is connected to the aerial and television, you can automatically or manually search services.

- 1. Press the MENU ( ) button
- Select *Installation* using the ▲/▼ button and press the OK (♠) button.
- 3. Select **Service Searching** using the ▲/▼ button and press the **OK** (♠) button.
- 4. Enter a *PIN code*. The default PIN code is **0000**.

### 8.2 Service Searching

- 1. Press the MENU ( button.
- Select *Installation* using the ▲/▼ button and press the OK (
   ) button.
- Select Service Searching using the ▲/▼ button and press the OK (⋈) button.
- When prompting message is displayed to ask PIN code, enter the PIN code using the NUMERICAL(0~9) button. The default PIN code is 0000.
- 5. Select your desired item using the ▲/▼ button and press the **OK** (⊛) button.